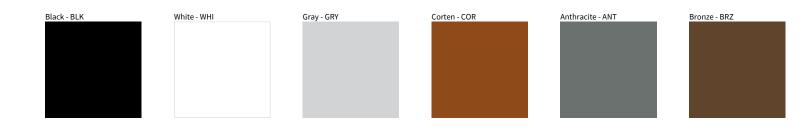

## MINI SPECIAL SURFACE COLOR FINISH CHART

| PROJECT  |
|----------|
| ТҮРЕ     |
| NOTES    |
| QUANTITY |
| DATE     |

Digital: Not all screens are calibrated the same, and therefore, colors will appear differently between screens.

Physical: When texture is involved, there will be variations in color, character and tone within a product series and between product families.

Availble for International specifications by adding 'INT' at the end of the existing Model #. For assistance on 'custom' specifications, contact zteam@zaneen.com. In a constant effort to supply the best product, we reserve the right to change specifications or materials without notice. The most recent specification sheets are found at zaneen.com